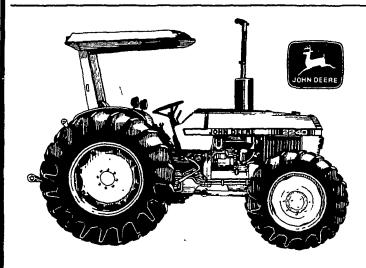

# R.S. HOLLINGER & SON, INC.

**PARTS & SERVICE** 

113 W. Main St. Mountville, PA Ph: 717-285-4538

Store Hours: Mon. thru Thurs. - 7 to 8 Fri. 7 to 5:30; Sat. 7 to 3

WHEN YOU BUYA NEW JOHN DEERE 40-TO 80-HP TRACTOR YOU EARN \$500 OF JOHN DEERE MONEY AND SAVE ON FINANCE CHARGES

Buy a new 2040, 2240, 2440, 2640, or 2940 Tractor before November 20, 1981, and you'll qualify for \$500 in John Deere money you can spend for goods or services at our store. And, no finance charges will accrue on purchases until March 1, 1982.\* The same finance waiver offer applies to new implements purchased with the tractor.

But a \$500 John Deere money bonus and a break on finance charges aren't all you get when you buy one of these 40- to 80-hp tractors. You also get a tractor with outstanding lugging ability, tough drivetrain and a lot of extras, such as closed-center hydraulics, as standard equipment.