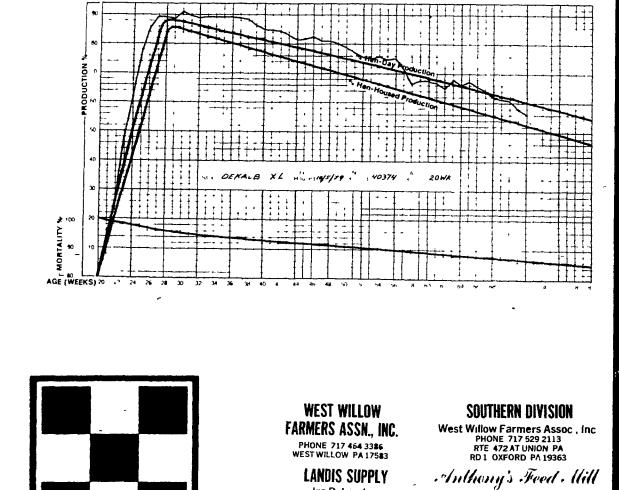

### **PROOF THAT IT PAYS TO FEED PURINA**

\*\*\*\*\*\*\*\*\*\*\*\*\*\*\*\*\*\*\*\*\*

| bs N | o One Offers More |
|------|-------------------|
|------|-------------------|

| Strain                   | DeKalb XL         |
|--------------------------|-------------------|
| Number of Pullets Housed | 40,374            |
| Mortality (%)            | 94 •              |
| Date Pullets Capitalized | October 5 1979    |
| Date Out                 | September 30 1980 |

WEEKLY FLOCK PERFORMANCE GRAPH

Average Hen-Day Production (%) 74 3

21 58 Dozens of Eggs per Hen

Pounds of Feed per Dozen Eggs 351

Pounds of Feed per 100 Hens 218

The following Purina programs were used during this flock's laying cycle Bio-Mittent "Lighting Program Nutri-Cycle\* System of Feeding Poultry Winter Ventilation Limi-Fed<sup>™</sup> Program