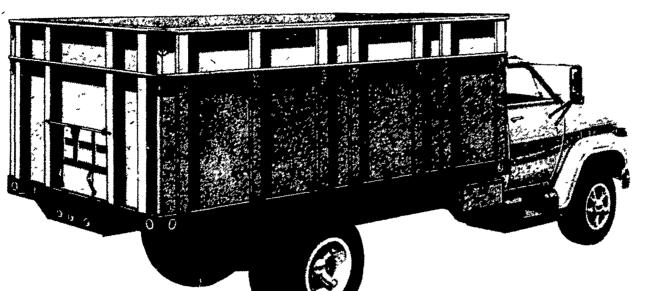

**BOX-FORMED STEEL STAKES FIT SNUGLY** INTO REINFORCED POCKETS TO MINIMIZE SHAKE AND RATTLE.

**REINFORCED STEEL GIRDER** UNDERSTRUCTURE.

Two full length longitudinal sills of formed steel on regular duty models and structural steel on heavy duty models are reinforced on both sides, front and rear, with multiple steel gussets for extra strength and rigidity Longitudinals and heavy gauge steel full width cross sills are interlocked and electrically welded to the tough side rails and sills. Extra cross members in front of and behind the wheel pocket add extra load support