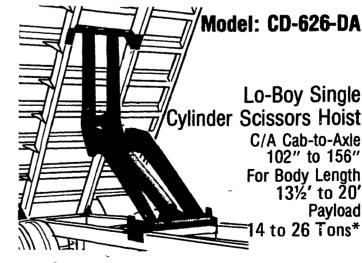

**Lo-Boy Single** Cylinder Scissors Hoist C/A Cab-to-Axle 102" to 156" For Body Length 13½' to 20' **Payload** 4 to 26 Tons\*