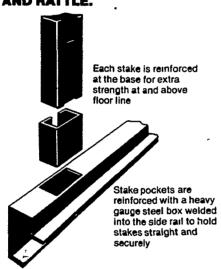

**BOX-FORMED STEEL STAKES FIT SNUGLY** INTO REINFORCED POCKETS TO MINIMIZE SHAKE AND RATTLE.

**REINFORCED STEEL GIRDER** UNDERSTRUCTURE.

Two full length longitudinal sills of formed steel on regular duty models and structural steel on heavy duty models are reinforced on both sides, front and rear, with multiple steel gussets for extra strength and rigidity Longitudinals and heavy gauge steel full width cross sills are interlocked and electrically welded to the tough side rails and sills. Extra cross members in front of and behind the wheel pocket add extra load support