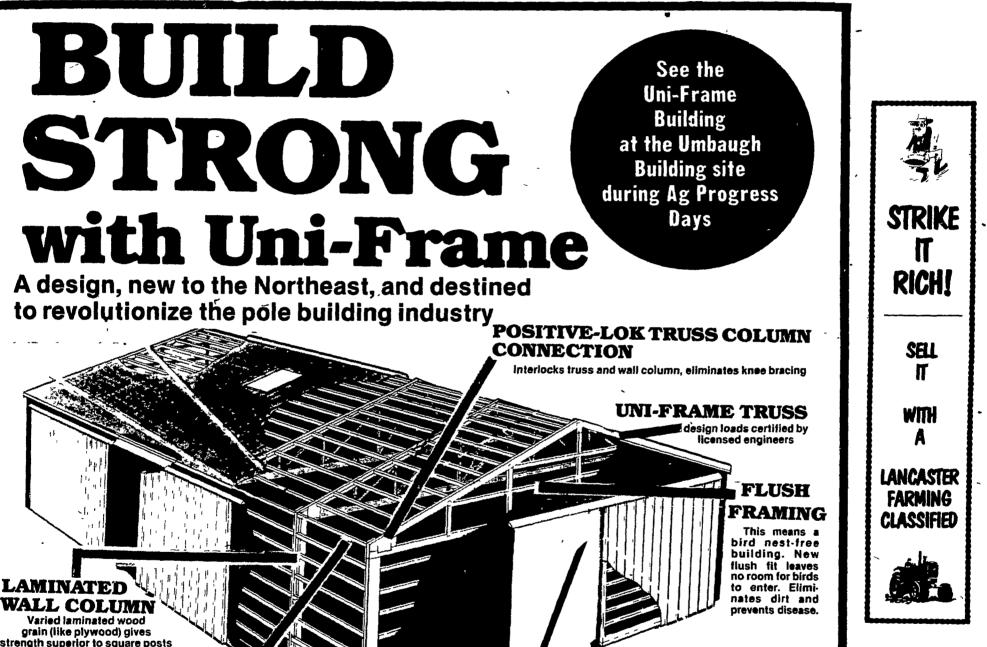

strength superior to square posts

#### **BRACE-TO-BRACE** FLUSH FRAMING

Assures even and positive distribution of all forces eliminating weak spots.

#### **INTER-LOK COLUMN** CONNECTION

Gives continuous beam strength and rigidity.

#### THE UNI-FRAME FOUNDATION SYSTEM

A laminated timber replaces the "old style" square post and is individually pressure-treated for 100% penetration of the wood preservative. Then it is buried four to five feet into the ground and solidly anchored in 90 lbs. of concrete with a reinforcing steel rod. Reliable against uplift by wind pressure, protected against decay and insects.

## TRIPLE-STRENGTH **ROLLING DOOR**

door framing members placed on edge rather than flatwise to the metal skin triples strength

### **NON-SAGGING DOOR HEADER**

Composite beam of lumber laminated to a heavy steel core. Handles doors up to 36' wide

#### **USABLE SPACE**

No interior posts, no in-the-way knee braces. Full use of valuable space

Call TOLL FREE: 1-800-821-7700 ext. 806

**IN WESTERN PENNSYLVANIA:** Star Route 68, P O Box 1887 Butler, Pennsylvania 16001 Phone (412) 482-2151