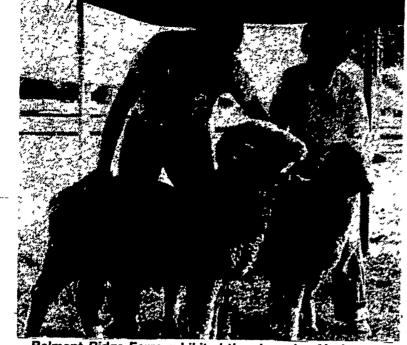

# **Cumberland Fair names breeding sheep champs**

Belmont Ridge Farm exhibited the champion Merino ram and ewe, the oldest breed of sheep.

The champion Rambouillet Ram and Ewe were shown by Pine Haven Farm, Newville.