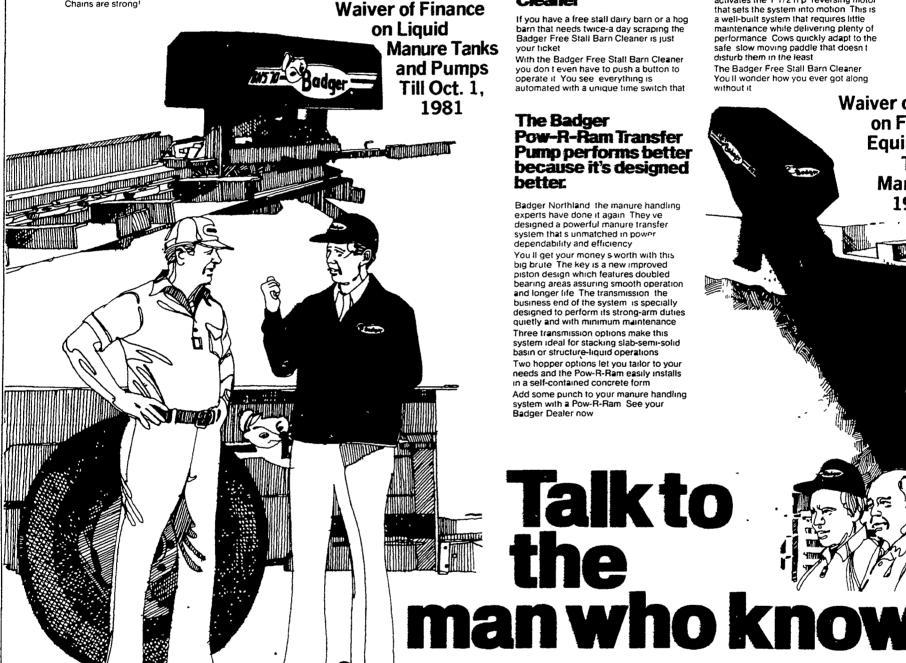

### Free Stall Barn Cleaner

If you have a free stall dairy barn or a hog barn that needs twice-a day scraping the Badger Free Stall Barn Cleaner is just your ticket

With the Badger Free Stall Barn Cleaner you don't even have to push a button to operate it You see everything is automated with a unique time switch that

## The Badger Pow-R-Ram Transfer Pump performs better because it's designed better.

Badger Northland the manure handling experts have done it again. They ve designed a powerful manure transfer system that sunmatched in power dependability and efficiency You II get your money sworth with this big brute. The key is a new improved piston design which features doubled bearing areas assuring smooth operation and longer life. The transmission the business end of the system is specially designed to perform its strong-arm duties quietly and with minimum maintenance Three transmission options make this system ideal for stacking slab-semi-solid basin or structure-liquid operations Two hopper options let you tailor to your needs and the Pow-R-Ram easily installs in a self-contained concrete form Add some punch to your manure handling system with a Pow-R-Ram. See your Badger Dealer now

The Badger Bale Chopper built to last priced right for you

activates the 1 1/2 h p reversing motor that sets the system into motion. This is a well-built system that requires little maintenance while delivering plenty of performance. Cows quickly adapt to the safe slow moving paddle that doesn't disturb them in the least The Badger Free Stall Barn Cleaner You II wonder how you ever got along without it