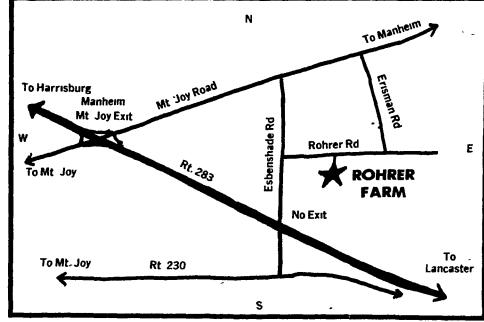

### JAY and KEVIN ROHRER FARM, Manheim, PA

ON

TUESDAY, AUGUST 18, 1981 10:00 AM to 6:00 PM

See The NEW 200 SOW FARROW THROUGH FINISHING COMPLEX

**Thanks and Congratulations From:** 