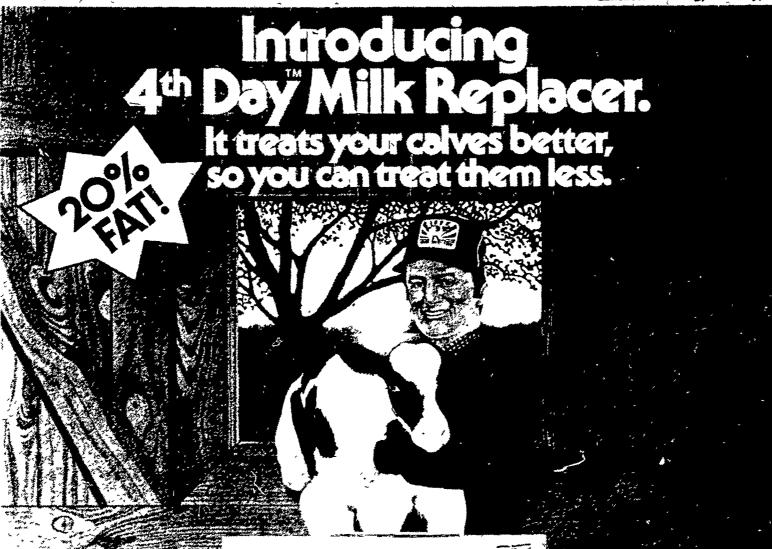

## Lancaster Farming, Saturday, August 8, 1981-B1

With new 4th Day your calves need fewer treatment days for scours:

Meet the newest member of the Wayne® Feeds family of dairy products: 4th Day, the high-fat, medicated milk replacer.

Like its name sug-

gests, 4th Day is fed to calves as soon as they're off colostrum. With 20% fat, 20% protein, and the effective antibiotics neomycin and oxytetracycline, 4th Day gives calves the nutrition and medication they need for a strong, healthy start-including fewer scours.

In fact, Wayne research has shown that for their first five weeks, calves fed 4th Day can require up to 23% fewer treatment days for scours.

4th Day is easier to mix, too. A new manufacturing process lets it dis-