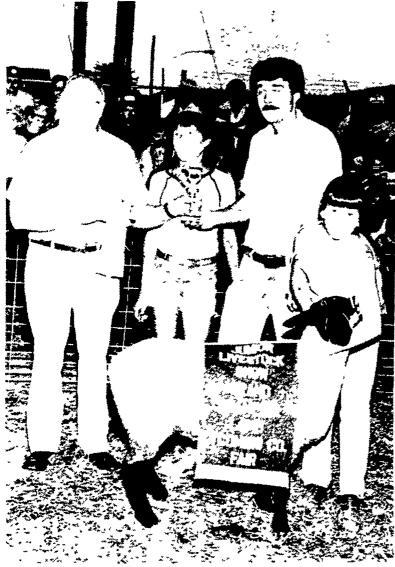

(Turn to Page C27)

In addition to Champion Hog, Kathy Snook, left, showed the Reserve Grand Champion Market Steer. With her is John Fritz, Sunset

Ice Cream of Williamsport, the successful bidder at \$1.35 per pound, and Howard Shaffer.