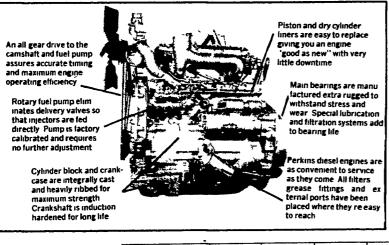

# The Perkins name on the outside means long life inside

MF 230

34\*

MF 245

42\*

152

(2 49 liters)

Every MF 34-81 horsepower tractor features diesel power by Perkins. These engines are known world-wide for their dependable, efficient performance in a wide variety of applications.

All 4 cylinder engines feature a five bearing counterbalanced crankshaft for hours of dependable service Crankshaft is induction hardened for added

Easily replaceable cylinder sleeves and pistons decrease downtime and give you an engine that's like new after thousands of hours of use

#### \* Extra lugging ability

A big bore and 5" (127 mm) stroke make these engines real workhorses The aluminum pistons feature bowl type combustion chambers for excellent torque back up and the large cylinders provide extra power for tough jobs

This reserve lugging power at low rpm means better performance in the field The rotary fuel pump has no delivery valves Instead, the injectors are fed directly. This design has the advantage of virtually eliminating adjustments once the fuel pump has been factory calibrated

The fuel pump and cam shaft feature an all gear drive to help assure timing accuracy throughout the life of the engine