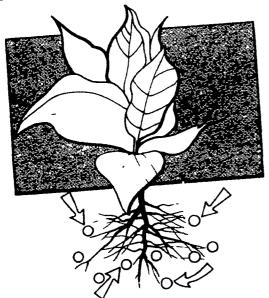

### For More Effective Control.

Ridomil controls blue mold and black shank in your tobacco. But for Ridomil to do its best work, it should be applied to the soil before transplanting. Ridomil destroys diseases present in the soil. Then it is absorbed by the roots and moved systemically throughout the plant

to protect your tobacco as it grows. For the best two-way action against blue mold and black shank, follow your label directions—use Ridomil in the soil.

Ridomil\* trademark of Ciba-Geigy for metalaxyl