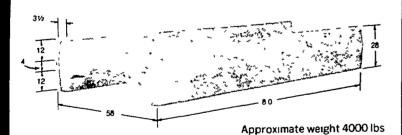

# CONCRETE "H" TYPE FEED BUNKS

#### Featuring...

- Large Capacity
- Steel Reinforced
- Movable for future expansion
- Strong enough to support a roof and feeder
- · No corners to retain spoiled feed

#### INSTALLATION OF BUNKS

We have the necessary equipment to handle and install these heavy bunks. Customer shall make roadway to feed lot passable for our delivery truck.

- ALSO AVAILABLE -**NEW J TYPE FEED BUNKS** 