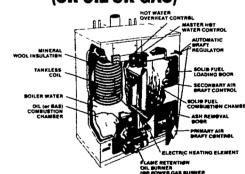

#### **CENTRAL HEAT** FROM WOOD AND COAL (OR OIL OR GAS)

gas burner with a modern high efficiency oil or gas burner that also burns wood and coal. The HS. Tarm burns oil or gas with efficiencies equal to or better than other oil or gas burners, plus it allows you to burn low cost wood or coal.

Most users report savings of 50% or better over last years heating bills. Call or write today for an estimate.

**DEALERS:** CHIMNEY CORNERS

Brodheadsville, Pa 18322 Ph 717 992-6640

111 E state St.

EFFECTIVE ENERGY Mt Holly, NJ 06060 Ph 609-234-8443