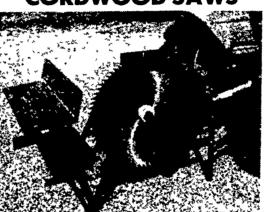

#### TRACTOR MOUNTED CORDWOOD SAWS

THE KNOTTY CORDWOOD SAW is a new and unique machine to meet the needs of any wood user or dealer It's driven by a power take-off-shaft through an offset cast iron gear box. Can be used on any tractor with standard category 1 hitch, with 1-3/8" standard PTO

- SEALED BALL
- **BEARINGS TRIPLE V-BELT**
- DRIVE
- 30 INCH BLADE
- RUGGED ANGLE IRON

FREE STANDING

TILTING TABLE

CONSTRUCTION ALSO: GOOD SELECTION OF WOODSPLITTERS IN STOCK