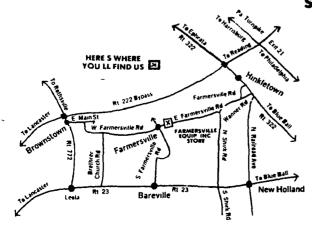

## FARMERSVILLE EQUIPMENT

RD 4, Ephrata, PA.

717-354-4271

HOURS: Mon., Tues., Wed. & Fri. 7:30 AM to 5:30 PM; Thurs. to 8 PM; Sat. till 3 PM