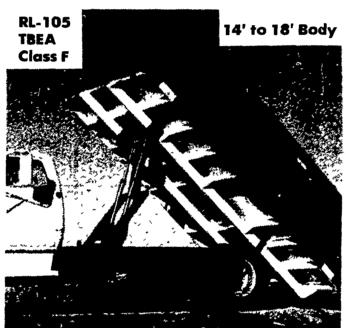

### **HARSH HOIST** LOW PROFILE-090

- Now a Hoist for 8' to 13'6" Body **Lengths** — **TBEA** Class C
- 6" Mounting Height **No Notching of Box Cross** Members on 6" Longitudinal
- Available with Electric or P.T.O. Driven Pump
- Double Acting Cylinder Power Up / Power Down
- High Polish Hard Chrome Cylinder for Long Life