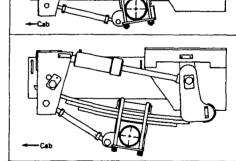

# HARSH HOISTS

WHY BUY A COPY...WHEN YOU CAN HAVE THE ORIGINAL?

- Thirty years as the leader in hoist design and research makes HARSH<sup>1</sup> the name to be trusted in hydraulic
- Unique telescopic scissor hoist.
- Models available to fit 12-26 ft. bodies.
- The one-piece Rigid-Lift' hoist weighs less than the competition's hoist and "add-on" unit.
- HARSH's one-piece unit is quickly installed.
- And best of all, the price of an original HARSH Rigid-Lift hoist is competitive with all the copies!