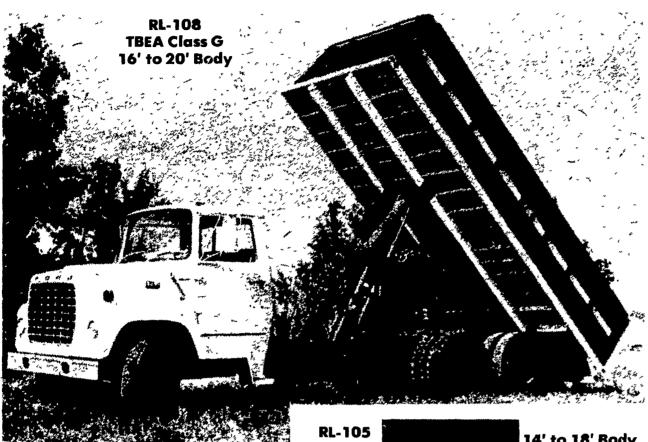

# HARSH HOISTS

WHY BUY A COPY...WHEN YOU CAN HAVE THE ORIGINAL?

- Thirty years as the leader in hoist design and research makes HARSH<sup>1</sup> the name to be trusted in hydraulic
- Unique telescopic scissor hoist.
- Models available to fit 12-26 ft. bodies.
- The one-piece Rigid-Lift' hoist weighs less than the competition's hoist and "add-on" unit.
- HARSH's one-piece unit is quickly installed.
- And best of all, the price of an original HARSH Rigid-Lift hoist is competitive with all the copies!