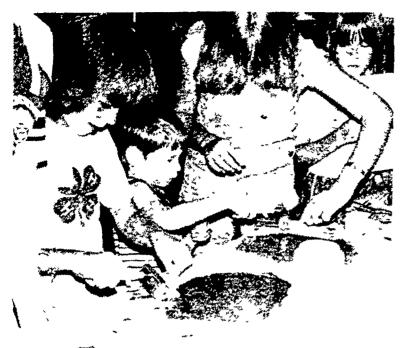

These 4-H'ers concentrate on making their block prints at one workshop during day camp. The prints were then transferred to paper and each child went home with a treasure.

Jodi Zeamer pours some of the freshly mixed orange julius as eager hands wait to get their sample.

Organized games and a block printing workshop proved popular. In a nutrition workshop the youth played games relating to good nutrition and made orange julius

drinks which they had the pleasure ot sampling.