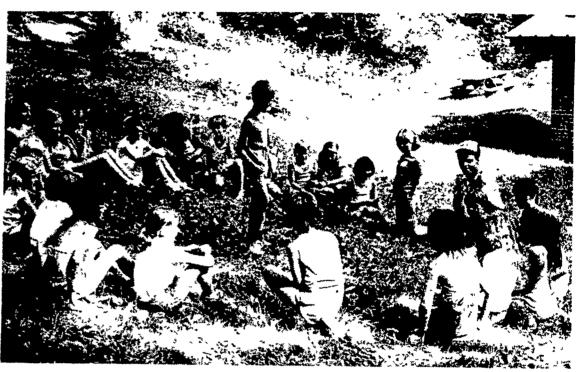

After a bag lunch, participants hiked to the pool and cooled oft with swimming. It added up to a great way to spend a sumer day and show some of that abundant Lancaster county 4-H spirit!-SB

Her name is Rita Raccoon? Not really, it was just one way of getting to know each other as

one of the groups begins their recreation at 4-