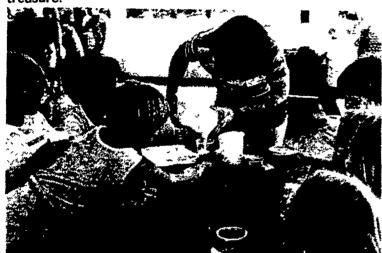

These 4-H'ers concentrate on making their block prints at one workshop during day camp. The prints were then transferred to paper and each child went home with a treasure.

Jodi Zeamer pours some of the freshly mixed orange julius as eager hands wait to get their sample.

Organized games and a block printing workshop proved popular. In a nutrition workshop the youth played games relating to good nutrition and made orange julius

drinks which they had the pleasure ot sampling.