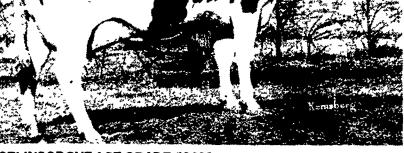

B48-Lancaster Farming, Saturday, July 11, 1981

FORE-DAN ELEVATION PENCOR, VG (87)3-2302d14042m4.1%580fOwner: David Foresman, Mifflinburg, Pa.

ACE daughters are tall with strong front ends, outstanding rear udders, and strong center supports.

ACE daughters have straight toplines and well-shaped feet with good depth of heel. If you like fancy cattle with outstanding production and improved test, you should consider ACE.

ACE puts it all together: one of the few bulls that is +1000 PDM, plus P.D. % Test, and +2.00 PDT at high repeatability.