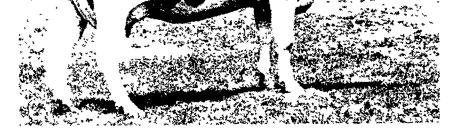

B48-Lancaster Farming, Saturday, July 11, 1981

FORE-DAN ELEVATION PENCOR, VG (87)3-2302d14042m4.1%580fOwner: David Foresman, Mifflinburg, Pa.

ACE daughters are tall with strong front ends, outstanding rear udders, and strong center supports.

ACE daughters have straight toplines and well-shaped feet with good depth of heel. If you like fancy cattle with outstanding production and improved test, you should consider ACE.

ACE puts it all together: one of the few bulls that is +1000 PDM, plus P.D. % Test, and +2.00 PDT at high repeatability.