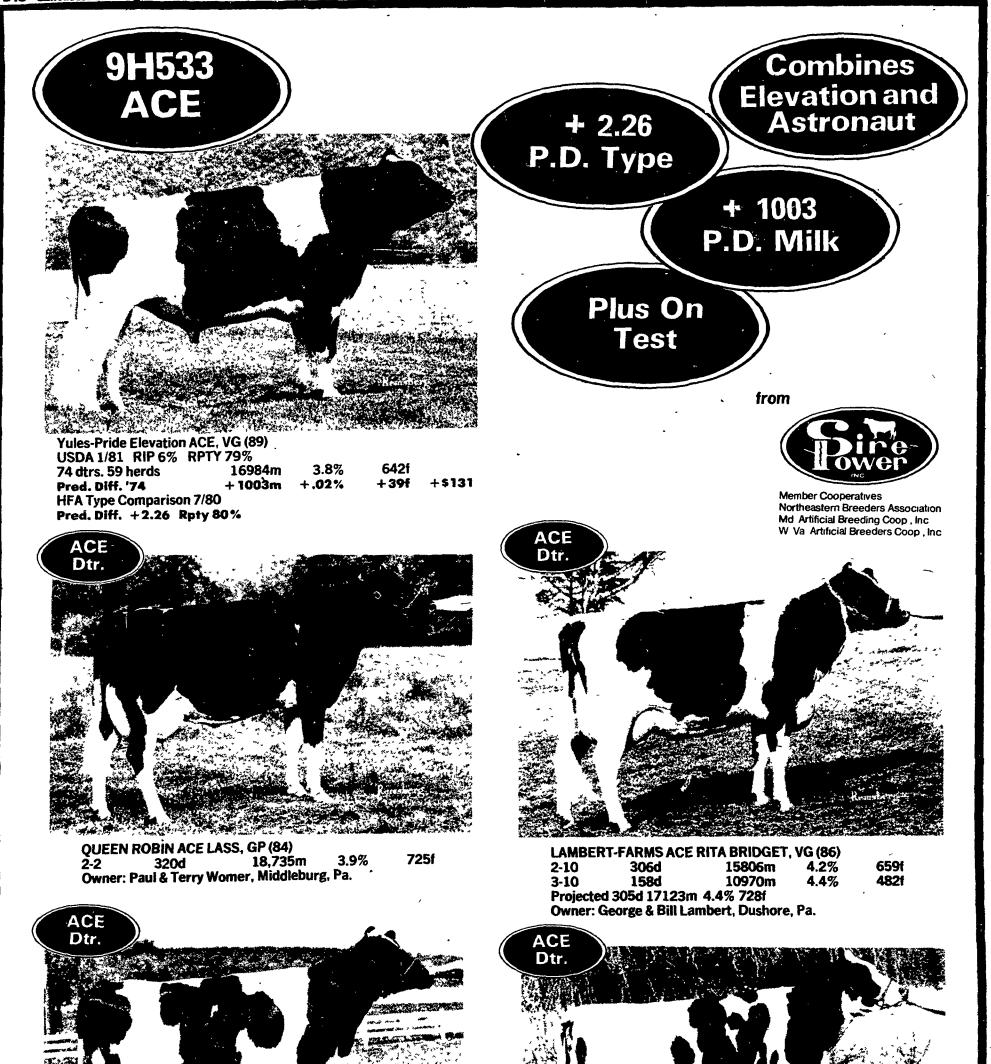

B48-Lancaster Farming, Saturday, July 11, 1981

FORE-DAN ELEVATION PENCOR, VG (87)3-2302d14042m4.1%580fOwner: David Foresman, Mifflinburg, Pa.

ACE daughters are tall with strong front ends, outstanding rear udders, and strong center supports.

ACE daughters have straight toplines and well-shaped feet with good depth of heel. If you like fancy cattle with outstanding production and improved test, you should consider ACE.

ACE puts it all together: one of the few bulls that is +1000 PDM, plus P.D. % Test, and +2.00 PDT at high repeatability.