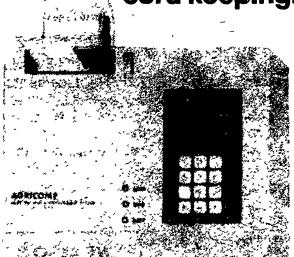

# THE NEWEST DIMENSION IN DAIRY MANAGEMENT—

A system designed and built to combine the most innovative dairy automation with computerized dairy record keeping.

**AGRI-COMP 2025 COMPUTER** 

The Bou-Matic System 2000 offers you a choice of three stages of dairy automation:

automatic detachers, with Models available for either parlor or flatbarn installations; the Model 'M' milk meter, a revolutionary metering device that monitors milk flow and provides individual production data; and the Agricomp 2025 computer, an onfarm management and record tool that offers a simple and efficient means of collecting and displaying dairy herd information.