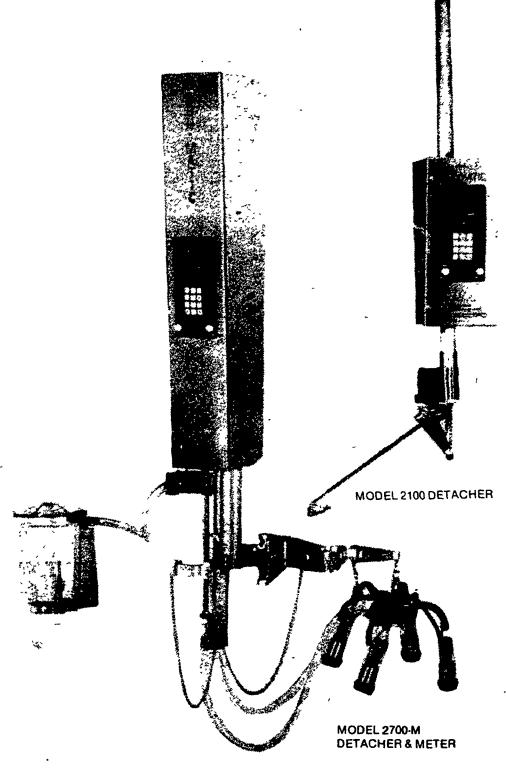

automatic detachers, with Models available for either parlor or flatbarn installations; the Model 'M' milk meter, a revolutionary metering device that monitors milk flow and provides individual production data; and the Agricomp 2025 computer, an onfarm management and record tool that offers a simple and efficient means of collecting and displaying dairy herd information.