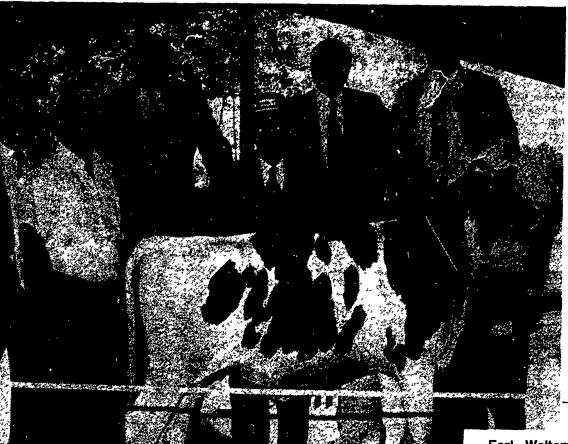

"We knew she (Esther) would do well, but we didn't know what she'd bring," DeBlock said. Ingholm Farms of Camp-

bellford, Ontario, Canada, pur-

Earl Waltemyer (second from right on bottom) of Walebe Farms, Collegeville, Pa., purchased Marlu Elevation Esther for \$62,000 on Saturday at Maurice Pollak's (center bottom) first Holstein sale at Marlu Farms in Lincroft, N.J.

chased the second high-selling cow, Marlu Bootmaker Elaine for \$14,500. The third top seller, Marlu Elevation Elise went to Walter Geisler of Munnisville, N.Y., for \$10,000.

Pleased with the outcome, Gerald Hall, manager of Marlu Farm, projected another possible sale in two years.