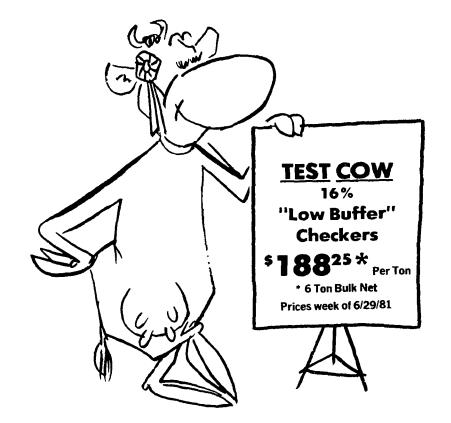

#### **TEST COW FEEDING GUIDE:**

If You Feed

12 lbs. Hay or More . . . . Use 16% Test Cow LB Checkers 7-11 lbs. Hay..... Use 18% Test Cow LB Checkers 0-6 lbs. Hay. . . . . . . . Use 20% Test Cow LB Checkers

# PURINA TEST COW COMPLETE MILKING RATION

Balanced, high-nutrient levels for maximum milk production.

Purina research has found a way to provide high-energy levels without sacrificing other essential nutrients.