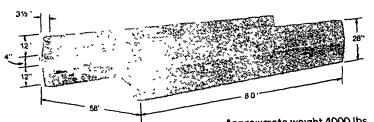

### CONCRETE "H" TYPE FEED BUNKS

#### Approximate weight 4000 lbs

#### Featuring...

- Large Capacity
- Steel Reinforced
- Movable for future expansion
- Strong enough to support a roof and feeder
- No corners to retain spoiled feed

#### **INSTALLATION OF BUNKS**

We have the necessary equipment to handle and install these heavy bunks. Customer shall make roadway to feed lot passable for our delivery truck.

- ALSO AVAILABLE -**NEW J TYPE FEED BUNKS** 