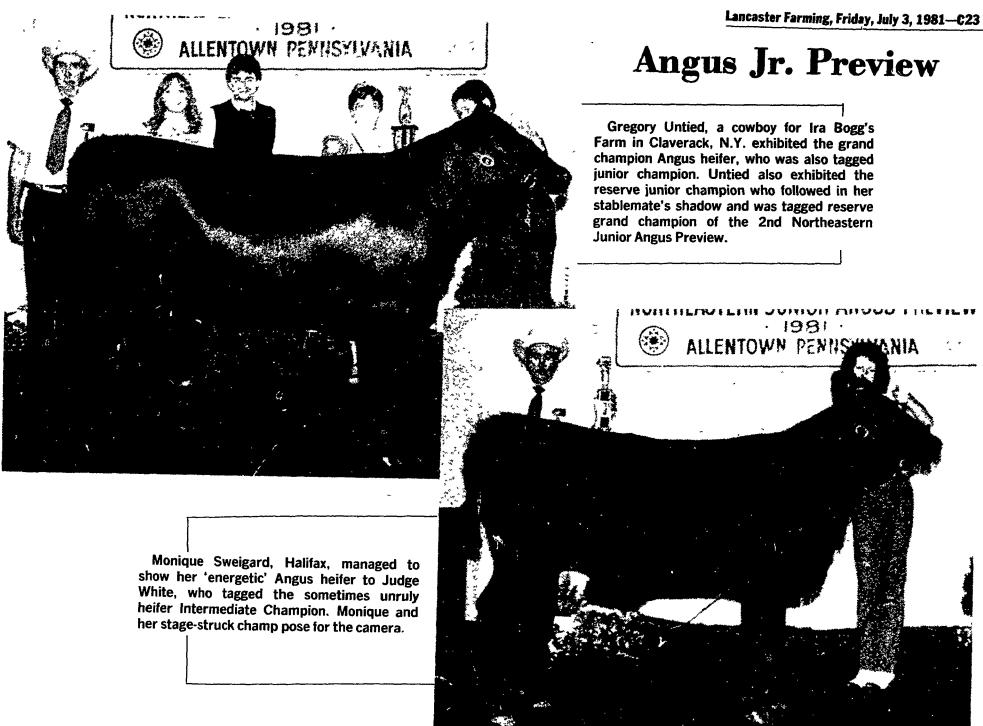

### THE STRENGTH IS IN THE CONSTRUCTION



### All sizes available Round or rectangular

Retaining Walls

Take the questions out of your new construction Call: Balmer Bros. for quality engineered walls.

Invest in Quality - It will last a lifetime.

# Balmer Bros.

CONCRETE WORK, INC.

410 Main St. • Akron, PA 17501 • (717) 859-2074 or 733-9196

## SOLLENBERGER SILO & EQUIPMENT CO **Products & Service**

Before You Buy

### CONCRETE "H" TYPE FEED BUNKS



#### Approximate weight 4000 lbs

#### Featuring...

- Large Capacity
- Steel Reinforced
- Movable for future expansion
- Strong enough to support a roof and feeder
- No corners to retain spoiled feed

#### **INSTALLATION OF BUNKS**

We have the necessary equipment to handle and install these heavy bunks. Customer shall make roadway to