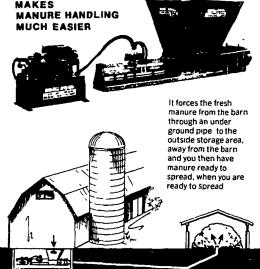

1. Jeff Baroni, Tri Community Club; Ernie Barrett, Golden Fleece Club; Kathleen Baroni, Tri Community Club; David Renkert. Tri Community Club.

- 90° Turning Ability 20 ft. Wagon Gives You 50
- ft. Feeding Space cattle Eat Out Of All 4 Sides
  - \* CORNELL **BARN CLEANER**
  - \* VAN DALE SILO UN-LOADER & CATTLE **FEEDERS**

## HERMAN J. BASHORE

R.D. 2, Annville, PA 17003 717-865-4053

 No Plywood
No Tin
All Heavy Metal Constructed
FOR MANY YEARS OF USAGE AND
90° Turning Ability TROUBLE FREE SERVICE.

\* SPECIAL PRICES \*

& 32" Models, Utility Wheels & Highway Wheels, 3 Point Tractor Hitch, Rugged Built