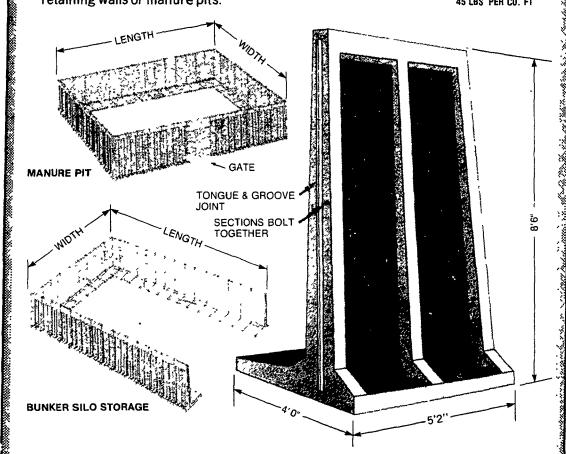

# The Nitterhouse Upright Bunker Silo

Featuring a single component design for fast erection and completion. The sections bolt together and the tongue and groove creates a sealed wall surface.

The sections may be dismantled and re-located, customers may select any length or width in increments of 5 feet 2 inches.

In addition to silage storage, these upright units may be used as retaining walls or manure pits.

**TONNAGE TABLE FOR 8 FT. SIDEWALLS\*** 

| 30<br>WIDE | 40<br>WIDE                                                  | 50<br>WIDE                                                                          | 60<br>WIDE                                                                                                                                                                                                                                                                                                                                                                  |
|------------|-------------------------------------------------------------|-------------------------------------------------------------------------------------|-----------------------------------------------------------------------------------------------------------------------------------------------------------------------------------------------------------------------------------------------------------------------------------------------------------------------------------------------------------------------------|
| 323        | 432                                                         | 540                                                                                 | 646                                                                                                                                                                                                                                                                                                                                                                         |
| 376        | 504                                                         | 630                                                                                 | 753                                                                                                                                                                                                                                                                                                                                                                         |
| 431        | 576                                                         | 720                                                                                 | 862                                                                                                                                                                                                                                                                                                                                                                         |
| 485        | 648                                                         | 808                                                                                 | 971                                                                                                                                                                                                                                                                                                                                                                         |
| 539        | 720                                                         | 900                                                                                 | 1078                                                                                                                                                                                                                                                                                                                                                                        |
| 593        | 792                                                         | 989                                                                                 | 1187                                                                                                                                                                                                                                                                                                                                                                        |
| 648        | 864                                                         | 1080                                                                                | 1296                                                                                                                                                                                                                                                                                                                                                                        |
| 688        | 936                                                         | 1170                                                                                | 1376                                                                                                                                                                                                                                                                                                                                                                        |
| 755        | 1008                                                        | 1260                                                                                | 1510                                                                                                                                                                                                                                                                                                                                                                        |
| 808        | 1080                                                        | 1350                                                                                | 1616                                                                                                                                                                                                                                                                                                                                                                        |
|            | 323<br>376<br>431<br>485<br>539<br>593<br>648<br>688<br>755 | WIDE WIDE  323 432 376 504 431 576 485 648 539 720 593 792 648 864 688 936 755 1008 | WIDE         WIDE           323         432         540           376         504         630           431         576         720           485         648         808           539         720         900           593         792         989           648         864         1080           688         936         1170           755         1008         1260 |

BASED ON LEVEL FILL WITH 45 LBS PER CU. FT

**Nitterhouse** 