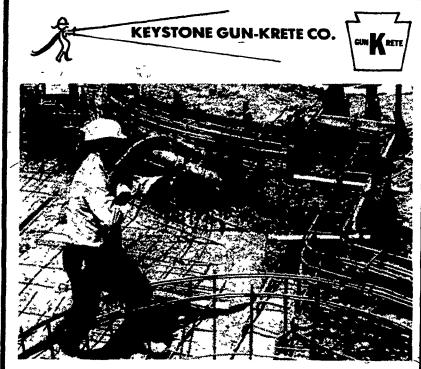

#### ING SERVICE

A PROVEN PRACTICAL WAY OF APPLYING CONCRETE

- Repair Retaining Walls
- Strengthen Existing Masonry
- Reseal Silos
- Trench Silo Construction

• Reseal Manure Pits

★ Also Concrete Pumping Service For Information Call:

## KEYSTONE GUN-KRETE CO.

43 S. Harvest Road Bird-In-Hand, PA 17505 717-768-3641

Let Us Know Your Service Problems HOOYER DIESEL SERVICE

PH: 717-656-6133 2996 West Newport Rd Ronks, PA 17572