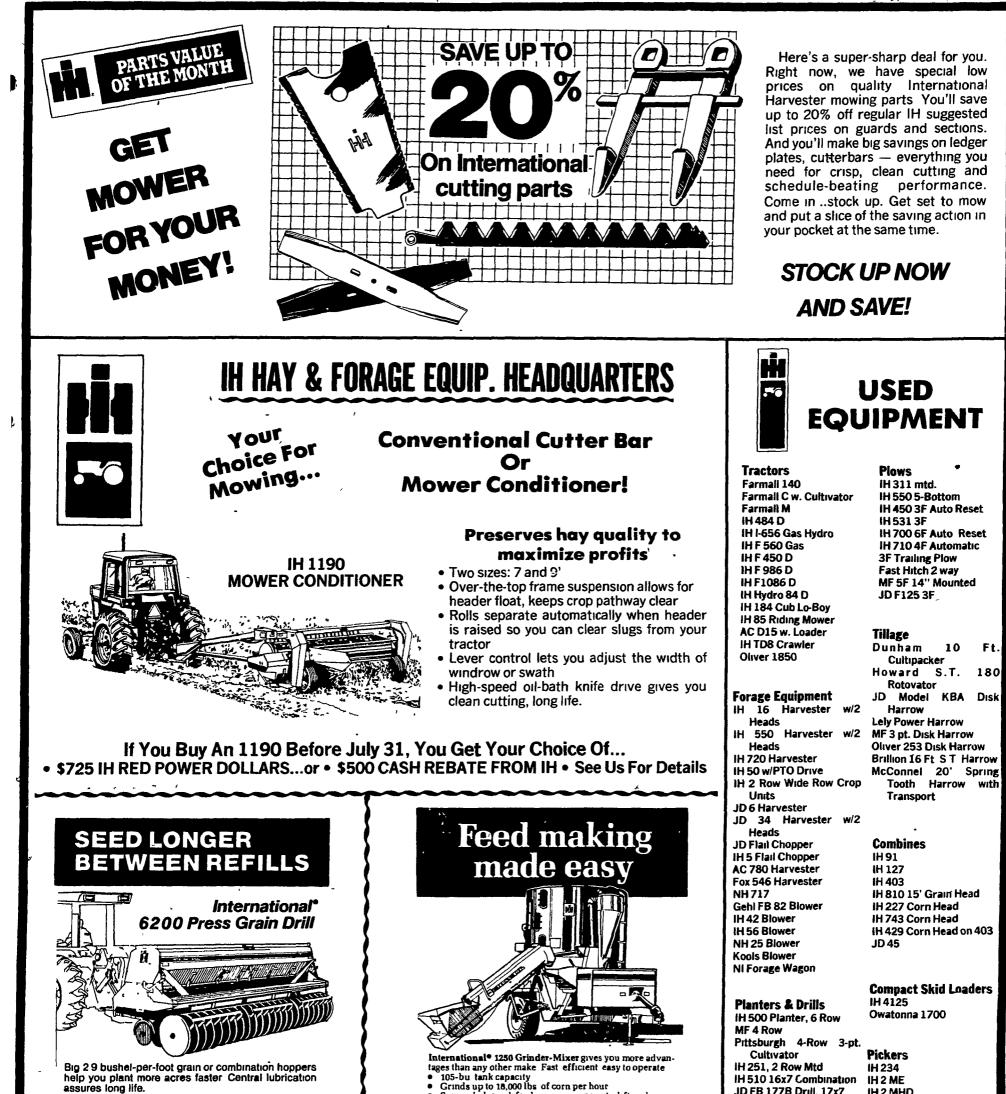

| YOUR COMPLETE IN FAR<br>SWOPE &<br>BASHORE, INC.                                                                                                                                                                                                                      | R.D. 1, MYERSTOWN, PA<br>R.D. 1, MYERSTOWN, PA<br>Located 1 Mile S. of Int. 78 & 6 Miles N.<br>of Myerstown<br>On Rt. 645 in Frystown<br>PHONE: 717-933-4138                                                                                                                                                                        | PART<br>DEPT<br>HOUR<br>MonFri<br>7 AM to 5<br>Sat. til 11 30 | S AGRI<br>EQUI                                                                                                                             | R