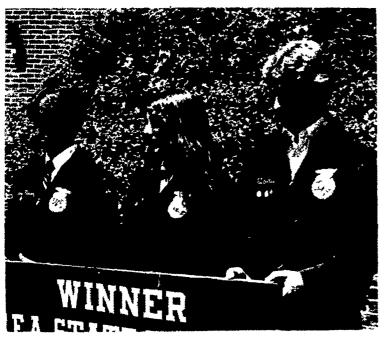

Poultry Judging winners, all from Lancaster County, include, from the left, Steve Nissly and Colleen Spahr, from Penn Manor; and Todd Miller, of Warwick.