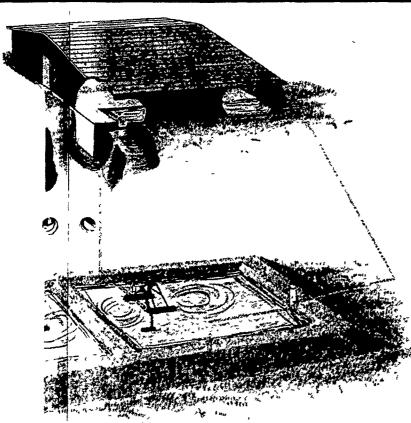

### THE COMPLETE LISSCO FLUSH SYSTEM:

The Lissco waste management system controls problems and increases your profits by flushing animal wastes from the confinement housing to a lagoon or treatment tank. The wastes are then aerobically treated by the Lissco Aqua-Vac aerator. This aeration is very similar in principle to the process city waste treatment plants used to treat sewage. Instead of the waste solids decaying, they are actually broken down and digested by non-dangerous aerobic bacteria. Gases, odors, and disease-producing anaerobic bacteria are controlled.

This minimizes your need for expensive antibiotics to fight diseases and decreases the need for constant ventilation, since the air is cleaner and fresher. Less ventilation means lower heating costs in the winter. And the Lissco flush system automatically removes wastes so there are no solids buildup and no need for costly honeywagons and the man hours involved in manually removing waste. Your livestock have a healthier living environment, you have a cleaner working environment and your operation is more economical.

### **HAVING MANURE PROBLEMS? A LISSCO** REPRESENTATIVE WILL BE AT THE OPEN HOUSE

Thanks and Congratulations to Middle Creek's Owners From

**Swine Confinement Systems** 

Best in Design, Price and Experience