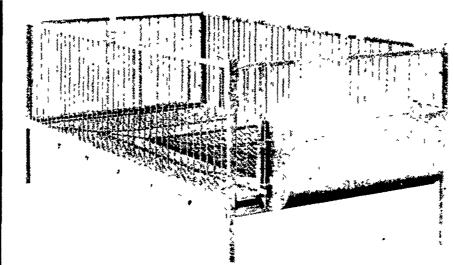

### INISHING COMPLEX FEATURES THE FOLLOWING EQUIPMENT:

**FARROWING ROOMS: NEW NARROW EUROPEAN DESIGN** FARROW GRATE, HOT DIPPED GALVANIZED WITH TOTAL WOVEN WIRE FLOORING.

**NURSERY ROOMS: HOT DIPPED GALVANIZED TOTAL WOVEN WIRE** FLOORING & **AUTOMATIC FEEDING** SYSTEM