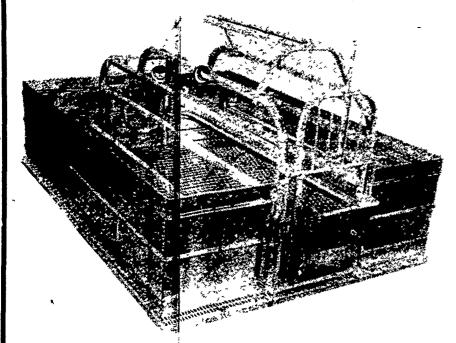

### INISHING COMPLEX FEATURES THE FOLLOWING EQUIPMENT:

**FARROWING ROOMS: NEW NARROW EUROPEAN DESIGN** FARROW GRATE, HOT DIPPED GALVANIZED WITH TOTAL WOVEN WIRE FLOORING.

**NURSERY ROOMS: HOT DIPPED GALVANIZED TOTAL WOVEN WIRE** FLOORING & **AUTOMATIC FEEDING** SYSTEM