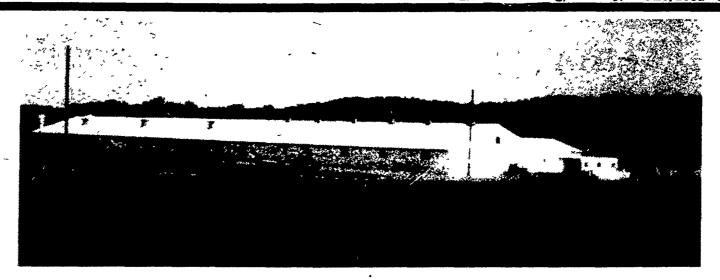

# MIDDLE CREEK **SWINE BREEDERS** INC.

RD 2, Denver, PA

(See Map Page A11)

### INISHING COMPLEX FEATURES THE FOLLOWING EQUIPMENT:

**FARROWING ROOMS: NEW NARROW EUROPEAN DESIGN** FARROW GRATE, HOT DIPPED GALVANIZED WITH TOTAL WOVEN WIRE FLOORING.

**NURSERY ROOMS: HOT DIPPED GALVANIZED TOTAL WOVEN WIRE** FLOORING & **AUTOMATIC FEEDING** SYSTEM

**GROWER AND FINISHING AREAS: CONCRETE SLOTTED DIVIDER PARTITIONS** 

(This Area To Be Completed Later)