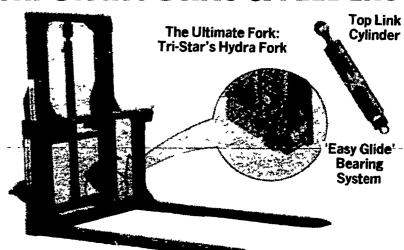

### LIFT YOUR BLADES UP ON WAGONS OR TRUCKS WITH

# TRI-STAR FORKS & FEEDERS

Adjustable Tine Width Makes It Ideal For Moving Anything MODEL HF-70:

- Lifting Height: 5'6" to 6'
- Adjustable tine width 5" to 44"