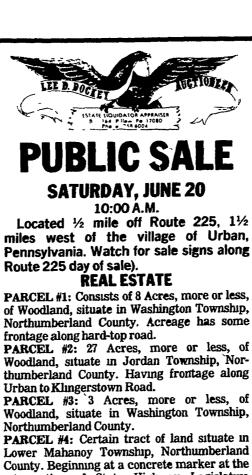

# **PUBLIC SALE**

**OF REAL ESTATE** (1<sup>1</sup>/<sub>2</sub> Story Cement Block House w/White Brick Facing, 5 Rooms, 1½ Baths & 1½ Story Garage) FINE ANTIQUES, HOUSEHOLD **GOODS, RIDING MÓWERS, GARDEN** TRACTORS, TOOLS & COINS WED., JUNE 24

#### at 9:00

Located at 1004 Village Rd., Lampeter. West Lamperer Twp., Lanc. Co., Pa. (Just east of Lampeter Square along Rt. 741).

Real Estate. 1½ story cement block house w/white brick facing, 5 rooms, 1½ baths & 1½ story frame 2 car garage w/white brick facing, elec. garage door, cement floor & overhead storage. Lot size: 145' frontage by 296' depth more or less. Property will be open for inspection Sat's., June 6, 13 & 20 from 1 until 3. Real Estate to be sold at 2:00.

intersection of State Highway Legislative Route #49002 and State Highway Route #147; thence in a southwesterly direction along said State Highway Legislative Route #49002, three hundred fifty (350) feet, more or less, to a concrete marker; thence in an easterly direction along other lands of the Grantors and along a small creek, two hundred thirty-nine (239) feet, more or less, to a concrete marker; thence along lands in the tenure of John Martz et ux, in a northerly direction one hundred sixty (160) feet, more or less, to the place of Beginning, being a triangular piece of ground.

For additional information on above real estate, phone 425-2733, 758-3392 or 758-6004. Real Estate to be offered at 12:00 Noon.