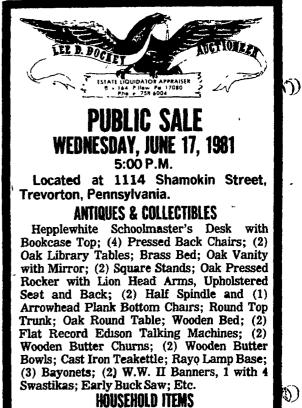

#### **ANTIQUES & COLLECTIBLES**

Cradle with Original Yellow and Red Paint, Decorated and Signed C.I. Tresler; Flour Chest with Dough Box; 5-Pc. Cottage Bedroom Suite with Original Decoration; Small Blanket Chest; (3) Walnut Victorian Chairs; Oak Swivel Desk Chair; (2) Wooden Easels; Porch Bench; 6-Legged Drop-leaf Table with Green Paint; 2-Shelf Water Bench; Arrowback Plank Bottom High Chair; 5-Drawer Oak Spool Cabinet; Butcher's Meat Trough and Barrel; Extension Table; 2-Drawer Farm Table; Oak Bed; (2) Cast Iron Butcher Kettles with Tripods; Copper Washboiler; Wooden Butter Churn; Cast Iron Waffle Irons; Barn Lantern; Enterprise Sausage Stuffer; Cherry Seeder; Sadirons; Assortment of Crocks including "Sipe & Son" Williamsport with Blue Decoration and "Evans R. Jones" Pittston, Pa. with Blue Decoration; Half Bushel Wooden Measure; Butcher Fork and Spoons; Brass Bucket; Butter Print and Mold; (2) Iron Mush Pots; Toleware Coffee Pot; Rye Basket; Double Barrel Percussion Shotgun; 12 Ga. Double Barrel Hammer Gun; Gold Leaf Wall Mirror; Metal Victorian Shaving Mirror;