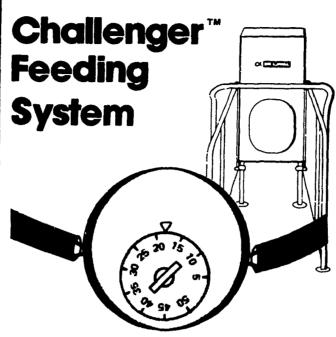

This is the breakthrough technology that made it possible to feed grain to dairy cows according to individual needs—automatically. The De Laval® Challenger™ Feeding System is the obvious choice for dairy farmers who want electronic grain dispensing at a moderate installation cost.

The Challenger system is controlled by neck-worn transponders which store feeding instructions for each cow; these provide a radio link with feeding stalls where cows are fed upon command. The Challenger system has capabilities demanded by the most modern operation, yet it's feasible for herds as small as 25 cows. May we show the surprising figures?