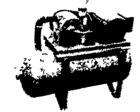

# OX DE LAVAL **VACUUM PUMPS**

MODEL NO. 76 2 HP produces 24 CFM 3 HP produces 34 CFM

MODEL NO. 78 52 CFM 7½ HP & 10 HP motors can be used for more CFM

ASME vacuum standards rated = Cu Ft /Min at Milking Vacuum