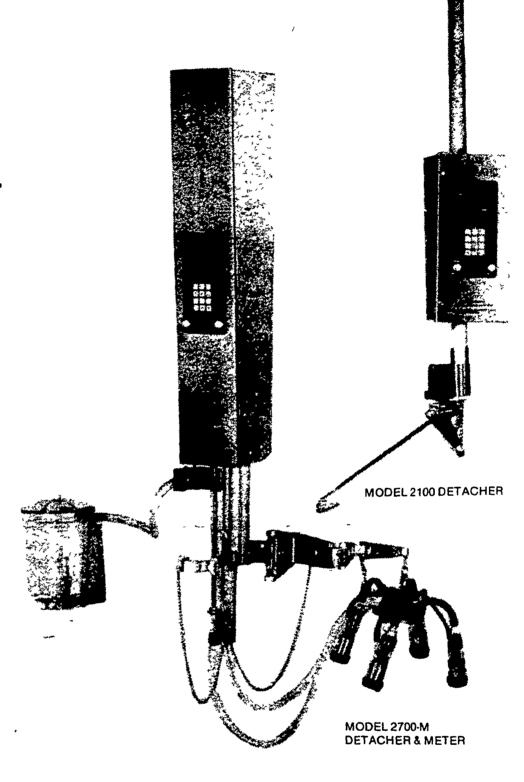

# THE NEWEST DIMENSION IN DAIRY MANAGEMENT—

A system designed and built to combine the most innovative dairy automation with computerized dairy record keeping.

**AGRI-COMP 2025 COMPUTER** 

The Bou-Matic System 2000 offers you a choice of three stages of dairy automation:

automatic detachers, with Models available for either parlor or flatbarn installations; the Model 'M' milk meter, a revolutionary metering device that monitors milk flow and provides individual production data; and the Agricomp 2025 computer, an onfarm management and record tool that offers a simple and efficient means of collecting and displaying dairy herd information.