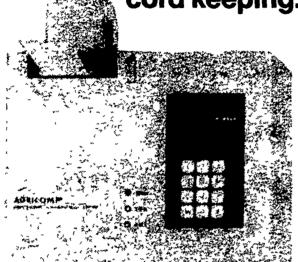

# THE NEWEST DIMENSION IN DAIRY MANAGEMENT—

A system designed and built to combine the most innovative dairy automation with computerized dairy record keeping.

**AGRI-COMP 2025 COMPUTER** 

The Bou-Matic System 2000 offers you a choice of three stages of dairy automation:

automatic detachers, with Models available for either parlor or flatbarn installations; the Model 'M' milk meter, a revolutionary metering device that monitors milk flow and provides individual production data; and the Agricomp 2025 computer, an onfarm management and record tool that offers a simple and efficient means of collecting and displaying dairy herd information.