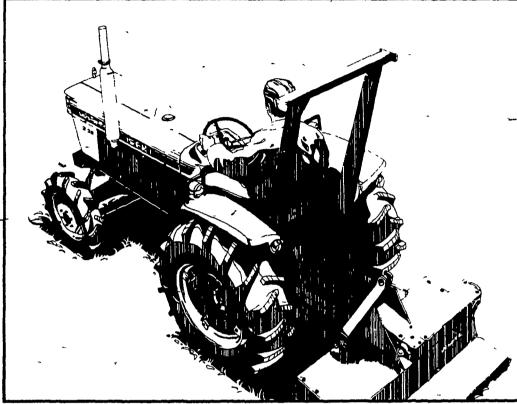

# Rely on the White 2-30 and 2-35 to help cut your job list short

Free up your bigger horsepower tractors and stop hasseling with unreliable, used tractors by putting a new compact White® 2-30 or 2-35 Field Boss® to work on your farm.

Our 27 PTO hp\* 2-30 or 31 PTO hp\* 2-35 can match your mowing, plowing, disking and loading needs with little effort. With a total of eight forward speeds and two reverse, you have the right speed and the right pulling power for every job.

A differential lock, foot accelerator and Cat. I 3-point hitch are also base price bonuses. Or equip the 2-30 with the optional 4-wheel drive and power steering package.

Stop by and see us. We'll show you more advantages of owning a new White 2-30 or 2-35 Compact Tractor.