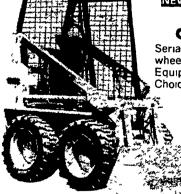

#### NEW & USED SKID LOADERS IN STOCK **New Demo** CASE 1816B UNILOADER

Serial #9847547 with 5 90x15 tires, reversible wheels for 35" narrow wheel base or wide track 44" Equipped with counter weights and hour meter Choice of 35" or 44" bucket

10nly \$5585.00

Used Owatonna 1000 Skid Loader, good rubber, large 60" bucket, new manure fork.

\*3800

Used Gehl 4400, Ford 44 H.P. water cooled engine, Used Owatonna 1700, 3 cylinder Perkins diesel Skid Loader ...... \*6800 Used Case 1830 Uniloader, Serial #983122,