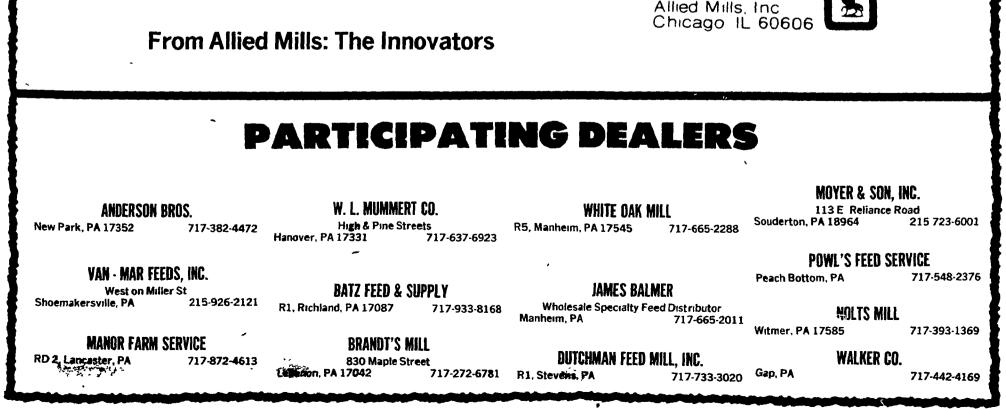

Lancaster Farming, Saturday, May 23, 1981-B1

## HOW TO GROW HEIFERS FAST!

Wayne Calf Krunch builds smooth, growthy heifers. fast! Young calves love its sweet, grainy texture and molasses-covered vitamin pellets, laced with milk products. It's so tempting they eat earlier, grow faster, mature and freshen sooner, adding months to their productive lives. When heifers freshen at two years or earlier, you know it works. In tests between Wayne Calf Krunch and a typical herd milking ration for starting heifer calves, the Wayne-fed calves gained 15% more weight on 9% less starter feed! Try it, and see.

Feed for the difference innovations make. Feed Wayne.

WAYNE CALF CRUNCH