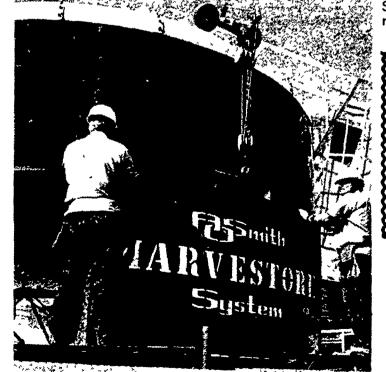

Building crew erects a structure "from the top down," jacking it up as each ring of sheets is bolted into place Torque wrenches are used to set each bolt (Safety Guards on building scaffold have been removed for photographic