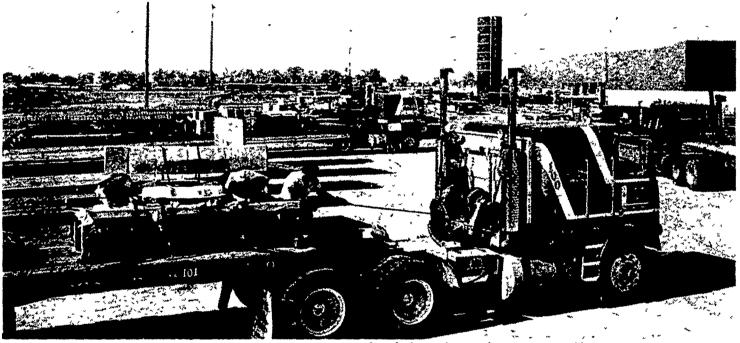

Heavy steel rolls weighing 13 to 20 tons are the raw material from which Harvestore structures and

Loaded trucks each carrying a Harvestore structure or Slurrystore system, prepare to leave DeKalb for farms and ranches in all parts of North America.

Cross-section view shows sheets are joined together Sealer flows between sheets and around plastic-capped bolt to assure a tight joint.