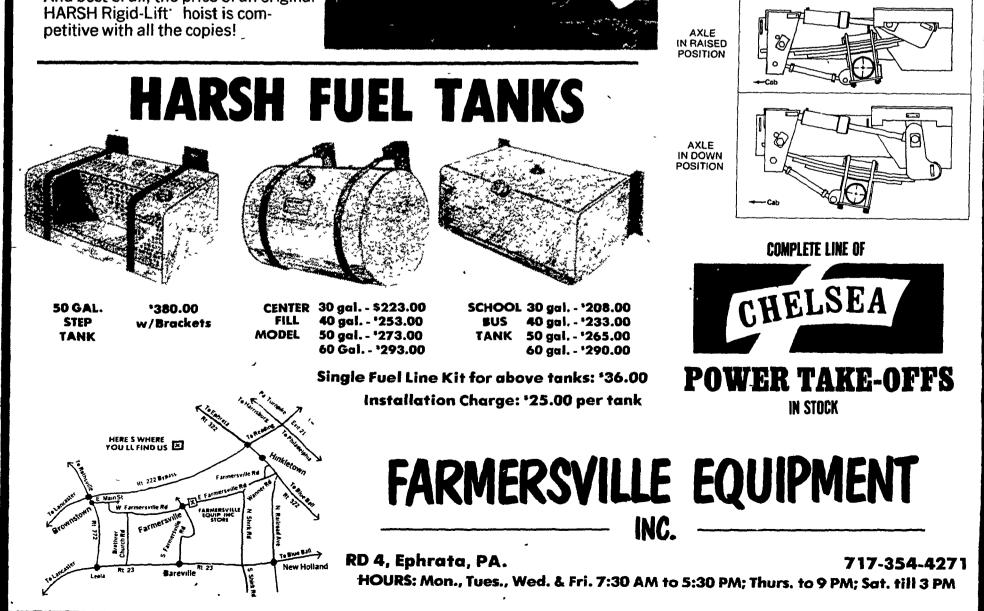

## WE NOW HAVE IN STOCK HARSH TRUCK SUSPENSIONS

"TRACTION-LIFT" HEAVY DUTY PUSHER OR TAG HYDRAULIC