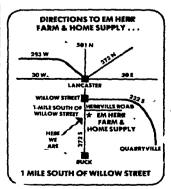

### WE UPS ANYWHERE - JUST CALL 717-464-3321 **SALE PRICES GOOD THROUGH MAY 23**

**Store Hours** 

Aon -Thurs Sat 7:30 A M 7 30 A M 6 00 P M. 5.00 P M Fri. 7:30-9 00

R.D. 1, Rte. 272 South, Herrylle Rd. Willow Street, Pa. Phone: (717) 464-3321