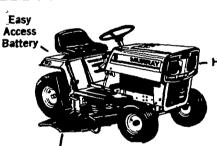

## **MURRAY RIDING** MOWER

- Electric Start
- 11 H.P. Briggs Engine
- Synchro-Balanced Reg. \$999.99

\$8**9**9.99

ADVANCED DRAINAGE SYSTEMS INC

DRAIN PIPE (ASCS Approved)

FIELD

4" Solid or

6" Solid or Pertorated