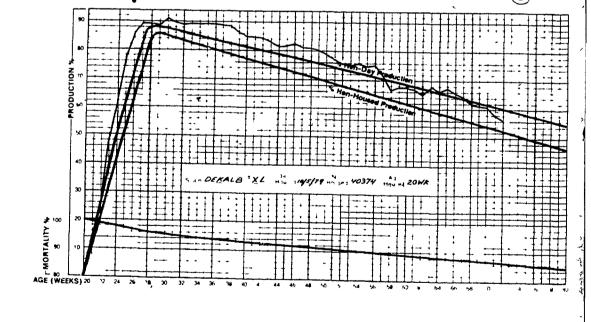

## 137 No One Offers More...

Strain

DeKalb XL

Number of Pullets Housed

40,374

Mortality (%)

94

Date Pullets Capitalized

October 5 1979

Date Out

September 30 1980

Average Hen-Day Production (%) 743

Dozens of Eggs per Hen

Pounds of Feed per Dozen Eggs 351

Pounds of Feed per 100 Hens

The following Purina programs were used during this

flock's laying cycle Bio-Mittent" Lighting Program
Nutri-Cycle System of Feeding

Poultry

Winter Ventilation Limi-Fed™ Program

WEEKLY FLOCK PERFORMANCE GRAPH