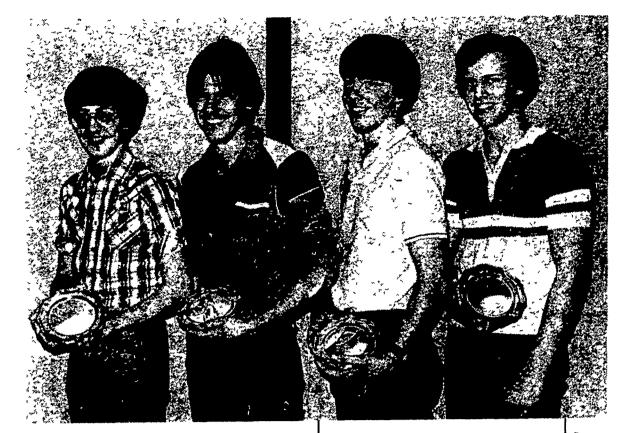

TANKS

TANKS

TANKS

1,500

2,000

3,000

COLLEGE PARK, Md. — Cecil County delegation poses with trophy hardware after winning honors as first-place senior team in the sixth annual Maryland 4-H Dairy-Bowl competition. Team members are (left to right): Kris Knutsen, 16, of Rising Sun; Mark Krauss, 18, of Calvert; Don Moore, 17, also of Calvert, and Eric Knutsen, 18, of Rising Sun.

COLLEGE PARK, Md. — Cecil County delegation smiles for the camera after winning honors as second-place junior team in the sixth annual Maryland 4-H Dairy Bowl competition, held May 2 at the University of Maryland campus in College Park. Team members are (left to right): David Fell, 10, of Calvert; Karen Knutsen, 12, of Rising Sun; Sam Davis, 10, of Earleville, and Diane Moore, 12, of Calvert.