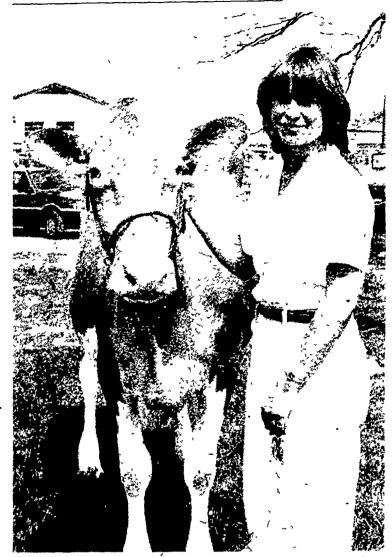

## D4-Lancaster Farming, Saturday, May 9, 1981

Beth Gorton took the Champion Fitter honors in the Guernsey competition at the Dairy Expo held on the Penn State campus last Saturday.

Guernsey champion fitter, Beth Gordon; reserve, Amber Lange; Guernsey champion showman, Janet Crawford, Bloomsburg; reserve, Sandy Brown, Bradford.

Jersey champion fitter, Holly Hodge; reserve, Martha Gregory, Lititz; Jersey champion showman, Martha Gregory; reserve, Linda Kramer, Fenelton.