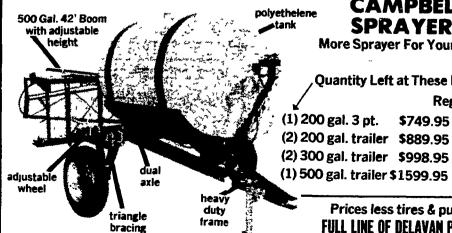

## CAMPBELL **SPRAYERS**

More Sprayer For Your Dollar

Quantity Left at These Prices

SALE (1) 200 gal. 3 pt. \$749.95 <sup>5</sup>689.95 \$829.95 (2) 200 gal. trailer \$889.95 (2) 300 gal. trailer \$998.95 <sup>1</sup>929.95

> Prices less tires & pump **FULL LINE OF DELAVAN PARTS**

\$1498.95

POLYETHELENE TANKS FOR SPRAYERS (while supply lasts)

200 gal. Reg. 149.95 SALE \*139\*5 300 gal. Reg. 189.95 SALE \*179\*5

**Store Hours** 