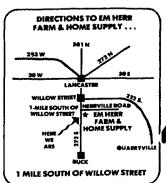

Y DUTY HYDRA FOLD AUGERS**

Close-up of No 111 mounting bracket, holding hopper in position by use of hair pin. Simple to attach and detach, convenient for moving from wagon to wagon.

6"x14" w/Hyd. Motor

See Us For **Cory Gravity** Grain Wagons) & Running Gears

**\$450**95 8"x14" w/Hyd. Motor . .

WE UPS ANYWHERE - JUST CALL 717-464-3321 SALE PRICES GOOD THROUGH MAY 9



## CAMPBELL **SPRAYERS**

More Sprayer For Your Dollar

Quantity Left at These Prices

SALE (1) 200 gal. 3 pt. \$749.95 <sup>5</sup>689.95 \$829.95 (2) 200 gal. trailer \$889.95 (2) 300 gal. trailer \$998.95 <sup>1</sup>929.95

> Prices less tires & pump **FULL LINE OF DELAVAN PARTS**

\$1498.95

POLYETHELENE TANKS FOR SPRAYERS (while supply lasts)

200 gal. Reg. 149.95 SALE \*139\*5 300 gal. Reg. 189.95 SALE \*179\*5



**Store Hours** 

Mon -Thurs Sat 730 A M 7 30 A M 6 00 P M 500 P M Fri 7 30-9 00