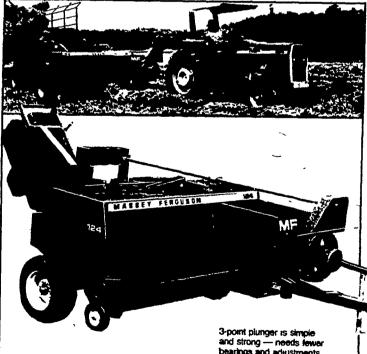

## TIE 'EM TIGHT AND KNOT 'EM FAST.

High-energy flywheel delivers up to 15% more push than conventional flywheels for extra capacity Smooths out power transmission

and strong — needs fewer bearings and adjustments

MF's exclusive Suretie Knotter for tighter bales it has up to 30% fewer working parts than

Massey-Ferguson rectangular baler Ease of operation and day-after-day reliability are what you demand, and exactly what MF rectangular balers deliver No wonder Every one of these MF machines features 3-point roller plunger support — and precise knife alignment for solid rectangular bales After the plunger packs em hard and the knives cut 'em clean, the exclusive Massey-Ferguson Suretie Knotter ties em tight And that's not all Extra-wide throat openings let you move through heavy windrows with ease And all MF rectangular baler models give you excellent visibility from the tractor seat Stop by and check out these MF balers and the rest of the MF line of hay equip-