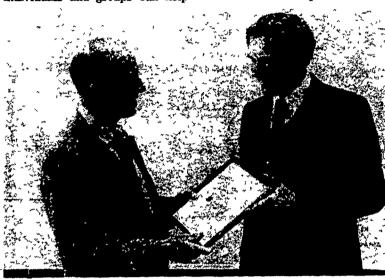

The event is being sponsored by the Dutch Country Dairy Goat Club and the Penn State Extension Service of Lancaster County.

Dr. Thomas King, left, Penn State associate dean for extension, the first charter member of Pennsylvania Friends of 4-H. receives certificates from Dr. Maurice Kramer, state 4-H youth program director and secretary-treasurer of the organization.