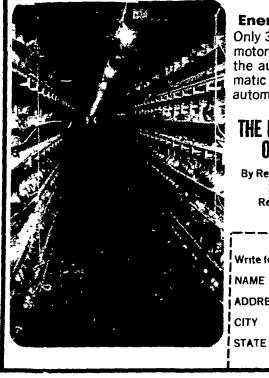

## The Farmer Automatic 4 Deck Cage System

A system well devised and constructed for an uncomplicated and economical operation, modern and advanced, it will help you to gain your well deserved maximum return on your investment.

More layers per square foot of building space, more than any other system on the market today, 10,000 layers per 285 cage

Lower maximum cage height, even lower than most 3 deck systems (6'8'' max. height, 4'6'' max width).

No special and costly floor or pit construction.

The 4 deck system can be installed in an existing building, without costly conversion or remodeling problems

Double or even triple your current building capacity.

Automatic manure removal, giving an odor free environment, healthier animals, more pleasant and healthier working conditions.

Higher bird concentration assures a comfortable, energy saving temperature during cold season.

#### **Energy Saving Design** Only 3 fractional horsepower motors per row accomplish

the automatic feeding, automatic egg conveying and automatic manure removal.