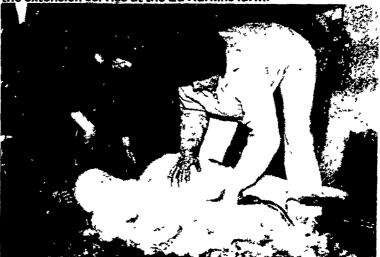

Jerry Altland, left, of Dillsburg assists George Grove, New Bloomfield, with shearing during the classes conducted by the extension service at the Ed Harkins farm.

It's a bit awkward when you're a lefty-here, Nancy Sentman, Pond Grove, gets the knack of shearing from the "other" side. Providing instruction is Lancaster County Agent Nancy Myers.