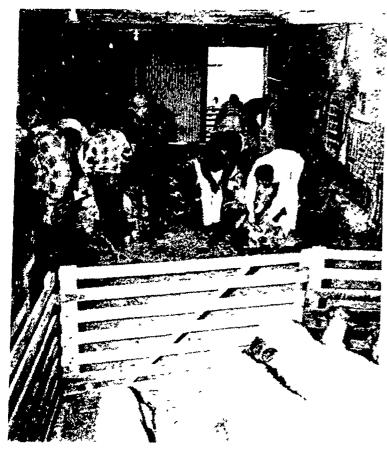

Farmers attend sheep shearing school

A group of 18 shepherds signed up for the sheep shearing school held Monday and Tuesday at the Edwin Harkins farm, R1 Pequea. The shearers, from Lancaster, York, Perry, and Lebanon Counties, practiced on Harkins's 125 Hampshire, Dorset, and crossbred ewes.

Jerry Altland, left, of Dillsburg assists George Grove, New Bloomfield, with shearing during the classes conducted by the extension service at the Ed Harkins farm.

It's a bit awkward when you're a lefty-here, Nancy Sentman, Pond Grove, gets the knack of shearing from the "other" side. Providing instruction is Lancaster County Agent Nancy Myers.