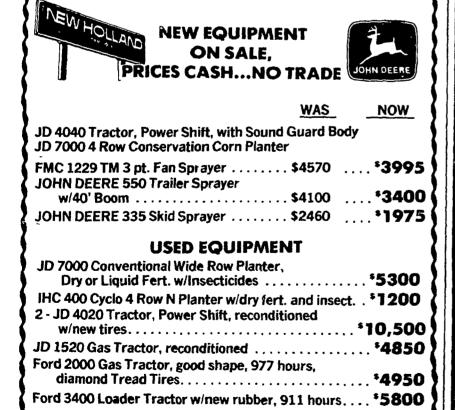

# M.S. YEARSLEY & SONS, INC.

JD 165 Backhoe, 3 pt. hitch in very good shape..... \*3250

NH 1032 Bale Wagon, like new...... \*8000

NH 1495 Self Propelled Haybine, Hydrostatic

West Chester, Pa. 19380 215-696-2990