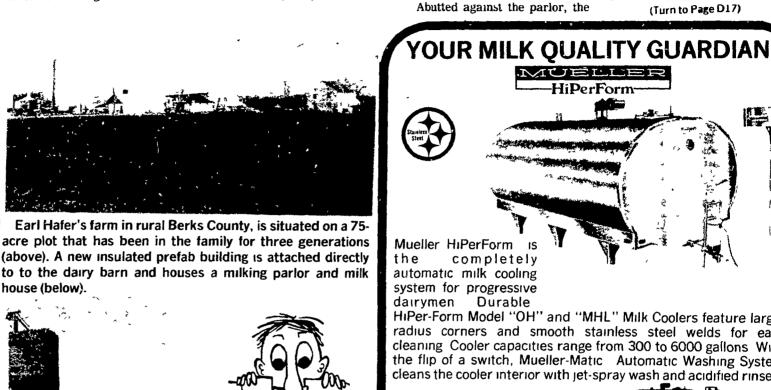

## Prefab parlor saves energy on Hafer dairy farm

host to the many visitors who stop by his dairy operation is one of Earl Hafer's favorite chores.

"These days, it's real easy to go under in this business," says Hafer "You've got to have good management And that means keeping up, having the right equipment

Hafer manages more than 230 Holsteins on his 75-acre farm, which is located at R2 Douglassville in the southwestern corner of Berks County He rents an additional 450 acres nearby, on which he raises corn, wheat and alfalfa

A third-generation dairyman, he purchased the farm from his grandfather several years ago

Today, the farm's labor force comprises Hafer, whi wife and two time.

Hafer recently constructed a new milking parlor, a Surge Double Six Herringbone Low Line system manufactured by Babson Bros. of Chicago The structure trical Service, Inc, also of Berks

DOUGLASSVILLE - Playing sons, and his father, helping part enclosing both the parlor and the County Longacre is Bally's exadjoining milk house is a prefabricated, insulated metal building supplied by Bally Case & Cooler, Inc of Bally The building was installed by Longacre Elec-

clusive representative for milking parlor installations

Measuring 34'x21, the prefab parlor ia annexed directly to Hafer's pole barn where the dairy cattle are housed

milk house measures 24'x16' and is partitioned in half. The side representing the milk receiving room houses the bulk head of the cooling tank, automatic washing systems, a telephone and assorted system controls.