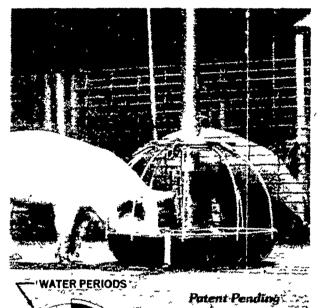

Use feed ration of your choice

24 HOURS

• 24" diameter feed pan

• 10 feeding spaces per pan

 20 pigs per unit
 3 feeding/watering periods per day, 2 hours each

Watering period between feeding periods

Use feed ration of your choice