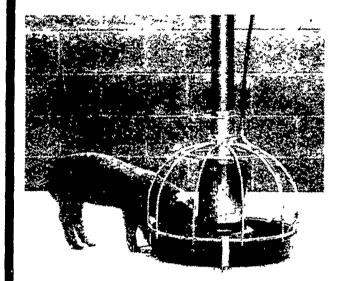

24 HOURS

Patent Pending

• 18" diameter feed pan

• 10 feeding spaces per pan

 20 pigs per unit
 Water constantly available (from separate waterers)

• 3 feeding periods per day, 2 hours each

Water delivered into pan before feed