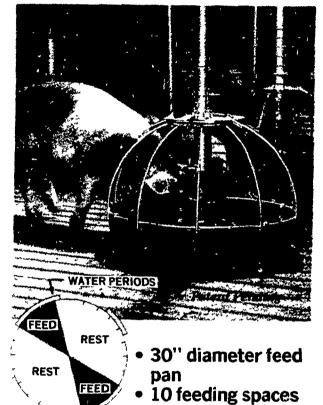

per pan
24 HOURS

• 20 hogs per unit

 2 feeding/watering periods per day, 3 hours each

Watering period between feeding periods

Use feed ration of your choice

## STOP IN TODAY AND SEE THE DISPLAY IN OUR SHOW ROOM

| Chore-Time's MEALTIME Hog Feeding Facts and Recommendations |         |         |         |
|-------------------------------------------------------------|---------|---------|---------|
| Stage                                                       | I       | 11      | 111     |
| Age (wks)                                                   | 3-6     | 6-12    | 12-24   |
| Age (wks) maximum range                                     | 2-9     | 5-15    | 9-28    |
| Weight (lbs )                                               | 12-30   | 30-85   | 80-240  |
| Weight (lbs ) maximum range                                 | 10-50   | 25-125  | 50-280  |
| Space (sq. ft /pig)                                         | 15      | 3.0     | 7.0     |
| Meals per day                                               | 3       | 3       | 2       |
| Pan Diameter (inches)                                       | 18      | 24      | 30      |
| Feed spaces                                                 | 10      | 10      | 10      |
| Pigs per feeder                                             | 20-25   | 20-25   | 20-25   |
| Waterers per feeder                                         | 0       | 5       | 5       |
| Environmental Temperature                                   | 80°-90° | 70°-80° | 60°-70° |
| Ration Protein %                                            | 20      | 16      | 13      |