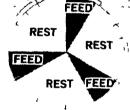

24 HOURS

Patent Pending

• 18" diameter feed pan

• 10 feeding spaces per pan

 20 pigs per unit
 Water constantly available (from separate waterers)

• 3 feeding periods per day, 2 hours each

Water delivered into pan before feed

Use feed ration of your choice

24 HOURS

• 24" diameter feed pan

• 10 feeding spaces per pan

 20 pigs per unit
 3 feeding/watering periods per day, 2 hours each

Watering period between feeding periods

Use feed ration of your choice

per pan
24 HOURS

• 20 hogs per unit

 2 feeding/watering periods per day, 3 hours each

Watering period between feeding periods

Use feed ration of your choice