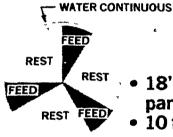

24 HOURS

Patent Pending

• 18" diameter feed pan

• 10 feeding spaces per pan

 20 pigs per unit
 Water constantly available (from separate waterers)

• 3 feeding periods per day, 2 hours each

Water delivered into pan before feed

Use feed ration of your choice

24 HOURS

• 24" diameter feed pan

• 10 feeding spaces per pan

 20 pigs per unit
 3 feeding/watering periods per day, 2 hours each

Watering period between feeding periods

Use feed ration of your choice

per pan
24 HOURS

• 20 hogs per unit

 2 feeding/watering periods per day, 3 hours each

Watering period between feeding periods

Use feed ration of your choice