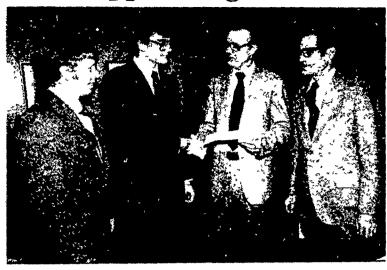

#### LANDIS BROS., INC.

1305 Manheim Pike Lancaster, PA 17061 717-291-1046

Robert Wrable, second from left, treasurer of the Agronomy Club at Penn State, presents \$100 gift to the Ag Arena Building Fund in behalf of the student organization to James M. Beattie, dean of the Penn State College of Agriculture. At left is Les Lanyon, assistant professor of agronomy and advisor to the Agronomy Club, and right, Milford Heddleson, coordinator of environmental quality affairs in the College and co-chairman of the building fund campaign. The 190,000-square-foot facility, to be constructed on the University Park Campus, will be used for classroom instruction, College of Agriculture shows and events, and 4-H and FFA activities.