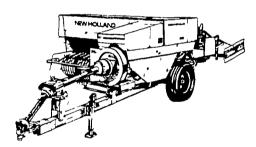

718 FORAGE HARVESTER 320 GALLON FUEL BONUS

851-852 ROUND BALERS 360 GALLON FUEL BONUS

488-489 MOWER-CONDITIONER 200 GALLON FUEL BONUS

310-315-320 BALERS 200 GALLON FUEL BONUS

SPERRY NEW HOLLAND WILL SEND YOU A CERTIFICATE WORTH UP TO \$3,500 WHICH YOU CAN USE FOR THE PURCHASE OF FUEL WHEN YOU BUY ELEGIBLE SPERRY NEW HOLLAND PRODUCTS. SEE YOUR DEALER LISTED ON THE OPPOSITE PAGE FOR COMPLETE PROGRAM DETAILS.