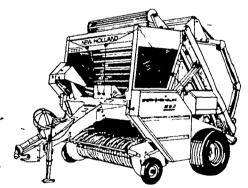

718 FORAGE HARVESTER 320 GALLON FUEL BONUS

851-852 ROUND BALERS 360 GALLON FUEL BONUS

488-489 MOWER-CONDITIONER 200 GALLON FUEL BONUS

310-315-320 BALERS 200 GALLON FUEL BONUS

SPERRY NEW HOLLAND WILL SEND YOU A CERTIFICATE WORTH UP TO \$3,500 WHICH YOU CAN USE FOR THE PURCHASE OF FUEL WHEN YOU BUY ELEGIBLE SPERRY NEW HOLLAND PRODUCTS. SEE YOUR DEALER LISTED ON THE OPPOSITE PAGE FOR COMPLETE PROGRAM DETAILS.