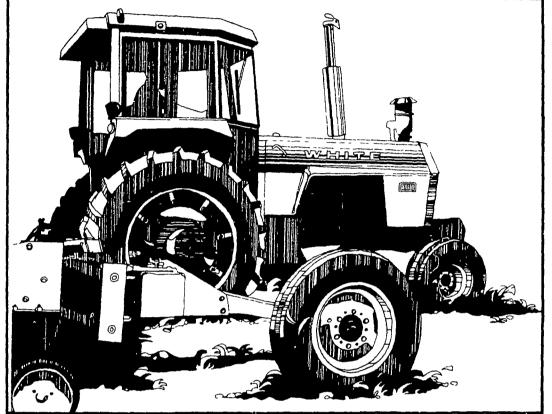

The White 2-85 and 2-105...85 and 105 hp performance that's hard to outgrow.

With 18 forward speeds in three shift-on-the-go power ranges, hydrostatic power steering plus optional power front axle, the 2-85 and 2-105 give you flexibility equal to the biggest 2-wheel drive tractors.

Today, you probably still find it difficult to be without that 85 or 100 hp tractor. That's why we still offer you dependability in tractors of this size...the White® 2-85 and 2-105 Field Boss® Tractors.

The respective 85 and 105 hp 2-85 and 2-105 are among the heaviest candidates in their class with the weight coming from built in components such as the 3x6 Over/Under Transmission. Closed center hydraulics, Cat. II 3-point hitch, and independent dual-speed 540/1000 rpm pto also add up to standard features and value.