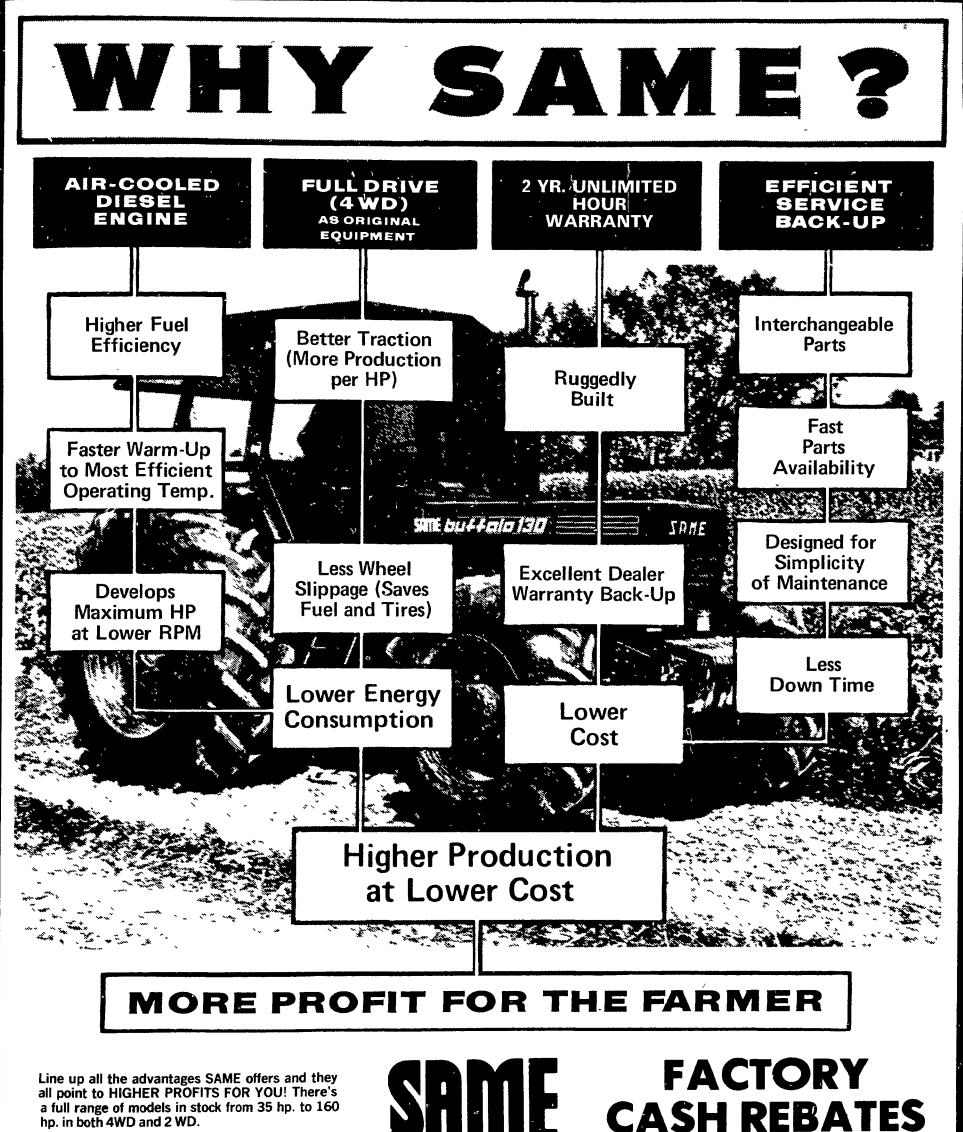

CALL FOR

AN **ON THE** FARM

DEMONSTRATION

LONG TERM LEASING AVAILABLE THROUGH:



**SEE US AT THE FARM MACHINERY EXPO** 

MARCH 5 - 6 - 7

The Turbocharged Hercules Will Be On Display

**CASH REBATES** \$350 to \$1200 From Till April 30, 1981 FINANCING AVAILABLE

## HEISEY FARM EQUIPMENT, INC.

**SALES, SERVICE & PARTS** 

• Leyland & Same Tractors • Taylorway-Dunham • New Idea • GT Dryers • Landoll • Dion

RD 1. Box 2294, Jonestown, PA 17038 Phone 717-865-4526 Located <sup>1</sup>/<sub>2</sub> Mile South of Fredericksburg Off Rt. 343 in Shirksville Business Hours: 7 A.M. to 5 P.M. Daily, Sat. till Noon, Evenings by Appt.