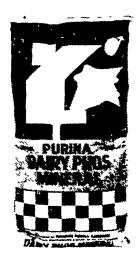

\*13.50 per 50 lb. Bag \*
PURINA

DAIRY PHOS

MINERAL

0% CALCIUM

16% PHOSPHORUS

Plus Sodium Chlorine, Magnesium, Sulphur, Potassium, Iron, Copper Cobalt, Iodine Zinc, Manganese, Selenium

Purina Dairy Phos Mineral is formulated to provide cows with the phosphorus they need when they are getting a high calcium, low phosphorus forage such as alfalfa, clover or other legume pasture, hay, haylage or citrus pulp. Dairy Phos Mineral contains 0% calcium, 16% phosphorus and all the rest of the essential trace mineral elements. Dairy Phos Mineral is the product of choice whenever the calcium to phosphorus ratio in the total ration is greater than 2.2:1.