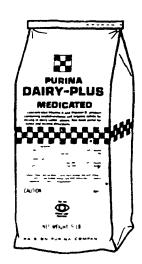

\*33.00 per 50 lb. Bag \*
PURINA\*
DAIRY-PLUS

1,000,000 units Vitamin A per lb.
200,000 units Vitamin D3 per lb.
100 units Vitamin E per lb.
1.5 grams Oxytetracycline
per lb.

Dairy-Plus supplies additional Vitamins A, D3 and E during low intake periods or periods of stress. It helps to prevent and treat bacterial diarrhea (scours). Helps to increase milk production in lactating dairy cows.