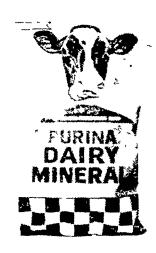

## CHECK YOUR MINERAL PROGRAM AND COMPARE

\*12.00 per 50 lb. Bag\*
PURINA

DAIRY

MINERAL

16% CALCIUM

16% PHOSPHORUS

Plus Sodium, Chlorine, Magnesium, Sulphur, Potassium, Iron, Copper, Cobalt, Iodine, Zinc, Manganese, Selenium

Purina Dairy Mineral is formulated especially for cows on grass pasture, hay or haylage and for cows on a heavy feeding program of corn or sorghum silage. All of there roughages are low in calcium as well as phosphorus. It is very important to feed with them a mineral mixture with a 1:1 calcium-phosphorus ration, to supply both elements. Purina Dairy Mineral has a 1:1 calcium phosphorus ratio, plus all the other essential minerals.