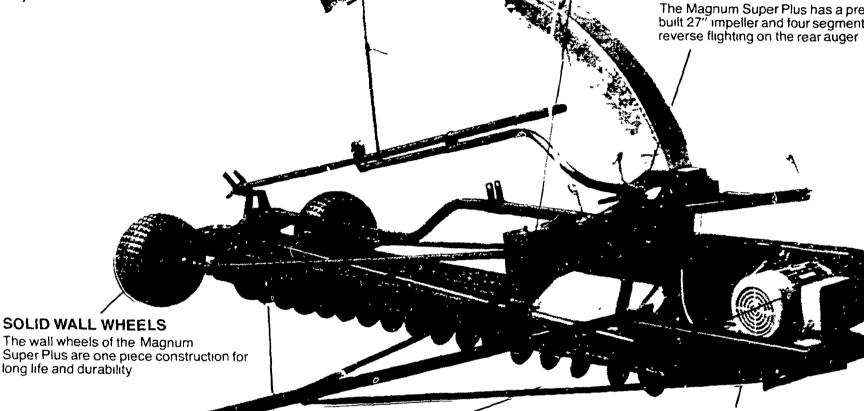

## Magnum Super Plus Silo Unloader

**HIGH-CAPACITY PERFORMANCE** 

The Magnum Super Plus has a precisionbuilt 27" impeller and four segments of

IMPROVED DESIGN

We've moved the motor closer to the gear box to shorten the belts 'And because the balance center is closer to the front, auger surface pressure is increased Our walking beam concept, with drive wheels closer to the wall, provides better traction and fewer adjustments

56 curved knives per auger

standard equipment

Wall Wheels

Frame Material Chipper Wheels Electrical Sensing System

of s/u in silo Collector Ring

AT V Tubeless, low pressure solid plastic with nylon bushing

structural pipe reversible straight blade pre wired right angle actuator